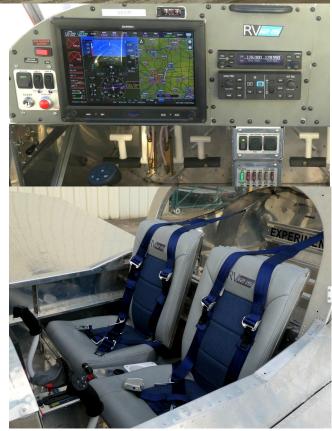

## Avionics

**Useful Load** 

Garmin G3X Touch Screen EFIS

Garmin GEA24 Engine Monitor

Garmin GSU25 ADAHRS

**Total Time Since New** 

**Engine Hours Since New** 

Garmin GMU22 Magnetometer

Garmin GTX23ES Transponder

Garmin GTR200 Com

Garmin GDL39-R ADSB in/out

Garmin GFC507 Autopilot

## Equipment

5 Point Safety belts TCW backup battery

Dual landing lights ACK E-04 ELT

Earth/X primary battery

Sensenich ground adjustable prop

Ready to fly, NEW off the lot RV12iS! The injected Rotax 912iS will comfortably cruise at 135mph going as far as 580 miles. Avionics are top notch with a full Garmin suite including a GFC500 Autopilot and prewired for a second G3X. This plane is ready for the paint scheme of your choice or to start enjoying today for only \$142,500!!!