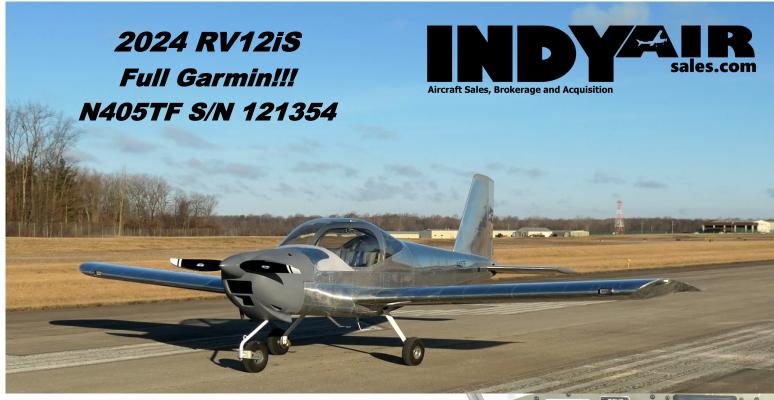

## Equipment

5 Point Safety belts TCW backup battery

Dual landing lights ACK E-04 ELT

Earth/X primary battery

Sensenich ground adjustable prop

Ready to fly, NEW off the lot RV12iS! The injected Rotax 912iS will comfortably cruise at 135mph going as far as 580 miles. Avionics are top notch with a full Garmin suite including a GFC500 Autopilot and prewired for a second G3X. This plane is ready for the paint scheme of your choice or to start enjoying today for only \$142,500!!!